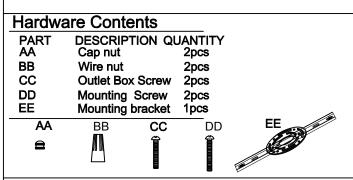

Estimated Assembly Time: 30-40 minutes

**Preparation:** Identify and inspect all parts before beginning installation. Check package content list and diagrams below to be sure all parts are present. If any parts are missing or damaged, do not attempt to assemble, install, or operate the fixture. Contact customer service for replacement parts.