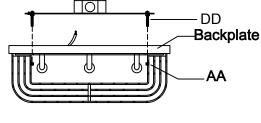

#### STEP 3 - Fit Backplate to Mounting bracket Assembly

A. Fit the Backplate to Mounting Screws (DD) and secure with Cap nut (AA). Note: The Backplate should be snug against the ceiling and the Cap nut (AA). If not, adjust the length of the Mounting Screws (DD) by unscrewing the Hex Nut and Lock Washer and then screwing Mounting Screws (DD) in or out of the Mounting bracket (EE) until the correct length is achieved. Once the Backplate is secure, remove the Cap nut (AA) and Backplate and proceed to Step 4.