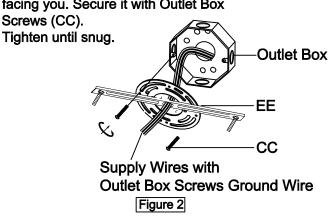

### STEP 2 - Attach Mounting bracket to Outlet Box

A. Pass the supply wires through the Mounting bracket (EE). Attach the Mounting bracket (EE) to the Outlet Box with the head of the Green Ground Screw facing you. Secure it with Outlet Box Screws (CC).