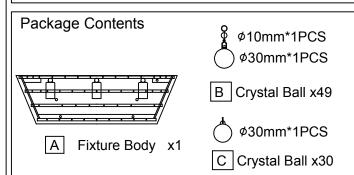

Estimated Assembly Time: 30-40 minutes

**Preparation:** Identify and inspect all parts before beginning installation. Check package content list and diagrams below to be sure all parts are present. If any parts are missing or damaged, do not attempt to assemble, install, or operate the fixture. Contact customer service for replacement parts.