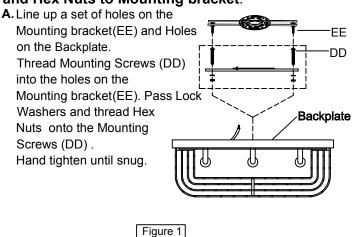

## STEP 1 - Attach Mounting Screws, Lock Washers and Hex Nuts to Mounting bracket.